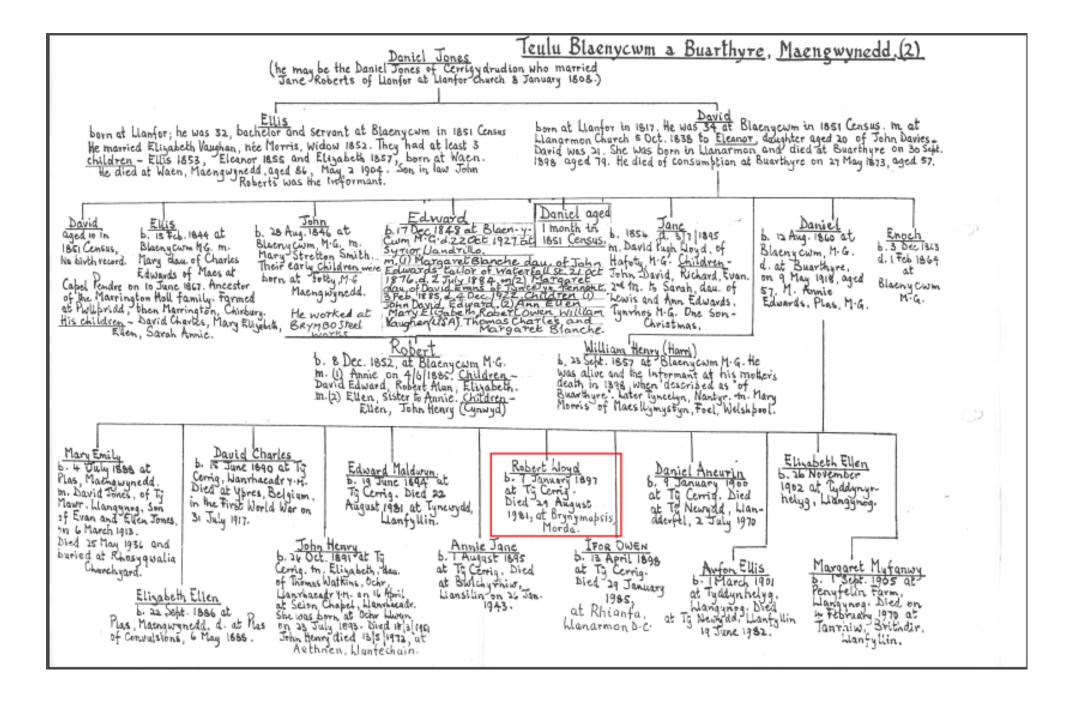

## The Farms and The People

Maes-y-Bwch was the first of the three farms. Also known as Maes-y-Bwll it was tenanted by John and Mary Morris, who lived there with their son David. Situated close to the River Rhaeadr, it lies about half-way between Llanrhaeadr and Pistyll Rhaeadr. Remote now, it must have seemed even more so late in the nineteenth century. While there is no record of the tenancy in the bills, it was occupied by the Morrises from about the mid 1870's to the late 1880's.

Llanerch was the second of the three farms. It also appears as Llanerch y Awr, Llanerch a Awr and Llanrach. Llanerch lies roughly half-way between Llanfyllin and Llanrhaeadr. It appears to have been tenanted initially by David and his mother, the tenancy beginning in the late 1880s. It can be surmised that David became the sole tenant. Rent receipts from 1903 until 1919 show he paid the rent at that time.

Bryn y Mapsis, was the third farm. It lay in Morda some two miles south of Oswestry and was bought on mortgage by David Morris in 1919.

| <u>Farms</u>   | <u>Tenure</u>                                                                        | <u>Key People</u>                                                                                                                                                                                                                                                               |  |  |
|----------------|--------------------------------------------------------------------------------------|---------------------------------------------------------------------------------------------------------------------------------------------------------------------------------------------------------------------------------------------------------------------------------|--|--|
| Maes y Bwch    | Tenancy from c. mid 1870s<br>until late 1880s. No record of<br>tenancy in bills      | John Morris  Mary Morris  David Morris                                                                                                                                                                                                                                          |  |  |
| Llanerch y Awr | Tenanted until 1918/1919  Fields at Bwlch y Llan also rented for part of this period | Mrs Mary Morris  David Morris  Mrs Elizabeth Elinor Morris (David's first wife)  Mrs Eliza Morris (David's second wife)  Miss Jane Mary Morris (Daughter of David and Elizabeth)  Edward Morris (Son of David and Elizabeth – d. 1915)                                          |  |  |
| Bryn y Mapsis  | Bought on mortgage in 1919                                                           | David Morris  Miss Jane Mary Morris who became Mrs Jane Mary Jones  Robert Lloyd Jones, husband of Jane Mary  Charles Richard Jones, son of Jane Mary and Edward  Ella Elizabeth Elinor Jones, daughter who became Mrs Morris  Stephen Morris, husband of Ella Elizabeth Elinor |  |  |

## Marriages and Children

David, son of John and Mary Morris, first married Elizabeth Elinor Owens. There were two children of this first marriage, a daughter Jane Mary and a son Edward who died in his teens. When David married a second time, after the death of his first wife, his new bride was Eliza Jones. There were no children of this second marriage.

Jane Mary Morris, daughter of David's first marriage, married Robert Lloyd Jones who later farmed Bryn y Mapsis. They had two children, Charles Richard Jones and Ella Elizabeth Elinor Jones. In September 1950 Ella Elizabeth Elinor married Charles Stephen Morris and they continued to live and work at Bryn y Mapsis until their retirement.