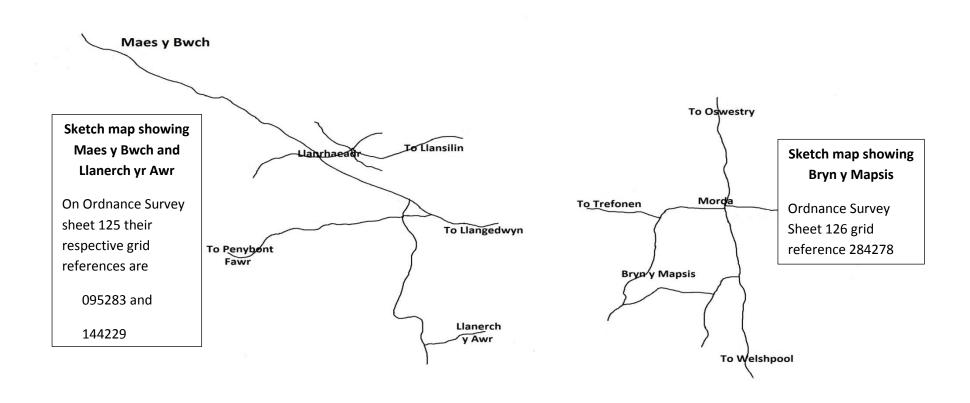

## The Farms and The People

Maes-y-Bwch was the first of the three farms. Also known as Maes-y-Bwll it was tenanted by John and Mary Morris, who lived there with their son David. Situated close to the River Rhaeadr, it lies about half-way between Llanrhaeadr and Pistyll Rhaeadr. Remote now, it must have seemed even more so late in the nineteenth century. While there is no record of the tenancy in the bills, it was occupied by the Morrises from about the mid 1870's to the late 1880's.

Llanerch was the second of the three farms. It also appears as Llanerch y Awr, Llanerch a Awr and Llanrach. Llanerch lies roughly half-way between Llanfyllin and Llanrhaeadr. It appears to have been tenanted initially by David and his mother, the tenancy beginning in the late 1880s. It can be surmised that David became the sole tenant. Rent receipts from 1903 until 1919 show he paid the rent at that time.

Bryn y Mapsis, was the third farm. It lay in Morda some two miles south of Oswestry and was bought on mortgage by David Morris in 1919.

| <u>Farms</u>   | <u>Tenure</u>                                                                        | <u>Key People</u>                                                                                                                                                                                                                                                               |  |  |
|----------------|--------------------------------------------------------------------------------------|---------------------------------------------------------------------------------------------------------------------------------------------------------------------------------------------------------------------------------------------------------------------------------|--|--|
| Maes y Bwch    | Tenancy from c. mid 1870s<br>until late 1880s. No record of<br>tenancy in bills      | John Morris  Mary Morris  David Morris                                                                                                                                                                                                                                          |  |  |
| Llanerch y Awr | Tenanted until 1918/1919  Fields at Bwlch y Llan also rented for part of this period | Mrs Mary Morris  David Morris  Mrs Elizabeth Elinor Morris (David's first wife)  Mrs Eliza Morris (David's second wife)  Miss Jane Mary Morris (Daughter of David and Elizabeth)  Edward Morris (Son of David and Elizabeth – d. 1915)                                          |  |  |
| Bryn y Mapsis  | Bought on mortgage in 1919                                                           | David Morris  Miss Jane Mary Morris who became Mrs Jane Mary Jones  Robert Lloyd Jones, husband of Jane Mary  Charles Richard Jones, son of Jane Mary and Edward  Ella Elizabeth Elinor Jones, daughter who became Mrs Morris  Stephen Morris, husband of Ella Elizabeth Elinor |  |  |