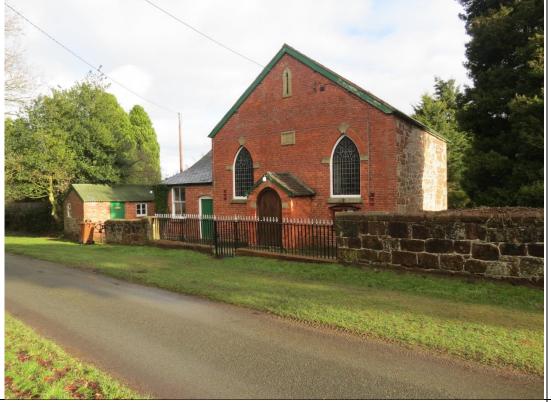

## **Knockin Heath Graveyard, SHROPSHIRE**

We have included all the gravestones which we could find even though they are unreadable.

SURNAME TRANSCRIPTION PHOTOGRAPH

DAVIES Memory of William DAVIES who died October ..... 1858 aged 87 years