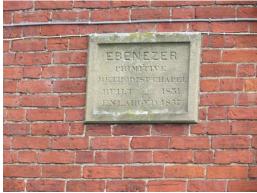

## **Knockin Heath Graveyard, SHROPSHIRE**

We have included all the gravestones which we could find even though they are unreadable.

SURNAME TRANSCRIPTION PHOTOGRAPH

DAVIES Memory of William DAVIES who died October ..... 1858 aged 87 years